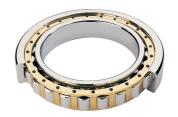

## NU 1076MA C3-TIMKEN CYLINDRISK RULLELEJE ENRADET MED MESSINGHOLDER

High quality cylindrical roller bearing with machined brass cage from the leading manufacturer TIMKEN. Featuring the TIMKEN EMA design. A premium land-riding cage, unique internal geometries, enhanced surface finishes and a compact design. All this adds up to longer life, improved uptime and reduced maintenance costs.